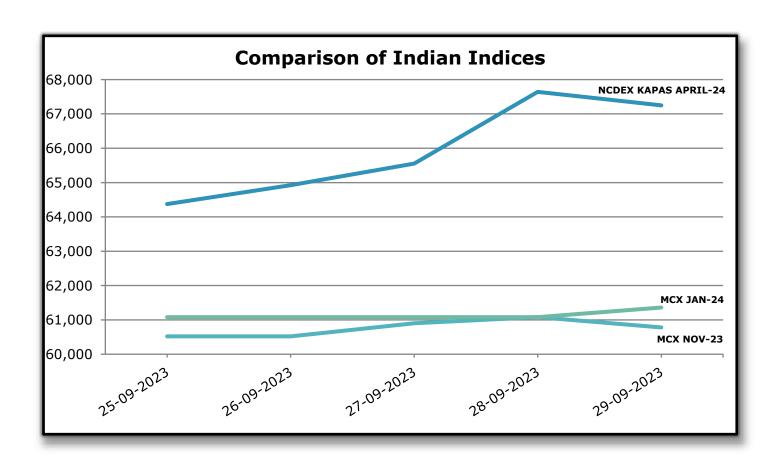

2.00    |  |  |  |





WEEKLY REPORT 30-Sep-2023

| Indian Indices in Candy Rate |             |        |        |  |  |  |
|------------------------------|-------------|--------|--------|--|--|--|
| Data                         | NCDEX Kapas | MCX    |        |  |  |  |
| Date                         | April-24    | Nov-23 | Jan-24 |  |  |  |
| 25-09-2023                   | 64,374      | 60,520 | 61,080 |  |  |  |
| 26-09-2023                   | 64,923      | 60,520 | 61,080 |  |  |  |
| 27-09-2023                   | 65,551      | 60,900 | 61,080 |  |  |  |
| 28-09-2023                   | 67,642      | 61,080 | 61,080 |  |  |  |
| 29-09-2023                   | 67,250      | 60,780 | 61,360 |  |  |  |

Remark :- For NCDEX Kapas we have taken seed rate 600/20 Kg to convert in Candy.





| Indian Basis |        |         |          |         |       |  |  |
|--------------|--------|---------|----------|---------|-------|--|--|
| DATE         | 29 MM  | USD-INR | CENTS/LB | ICE DEC | BASIS |  |  |
| 25-09-2023   | 60,550 | 83.14   | 92.89    | 88.17   | 4.72  |  |  |
| 26-09-2023   | 60,700 | 83.23   | 93.02    | 88.18   | 4.84  |  |  |
| 27-09-2023   | 60,850 | 83.22   | 93.26    | 88.30   | 4.96  |  |  |
| 28-09-2023   | 60,900 | 83.18   | 93.39    | 88.71   | 4.68  |  |  |
| 29-09-2023   | 60,850 | 83.04   | 93.47    | 87.15   | 6.32  |  |  |
| 30-09-2023   | 60,650 | 83.04   | 93.16    | 87.15   | 6.01  |  |  |





### WEEKLY REPORT

30-Sep-2023

#### **IN THE WEEK AHEAD**

- Friday at 2:30 p.m. Central Commitments of Traders
- Monday at 3:00 p.m. Central Crop Prog