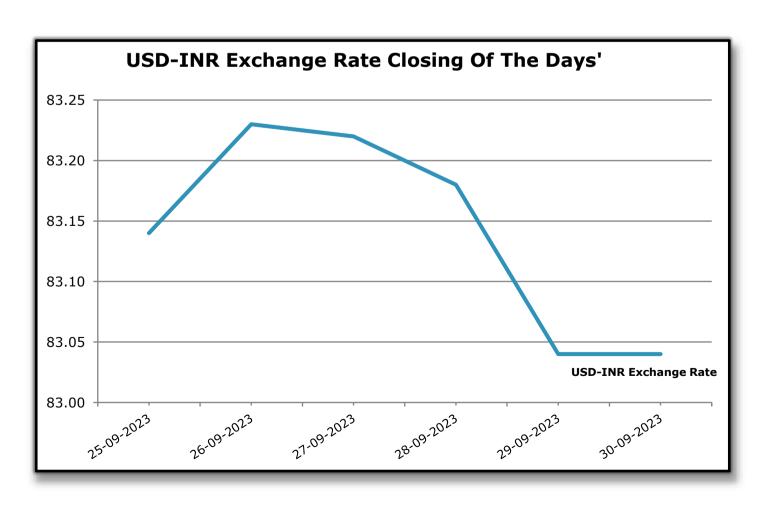

 Throughout the week, the USD-INR exchange rate showed slight fluctuations, starting at 83.14 on Monday and ending at 83.04 on Friday. Despite minor variations, the rate ended the week lower than its initial value, reflecting evolving dynamics in the currency market.