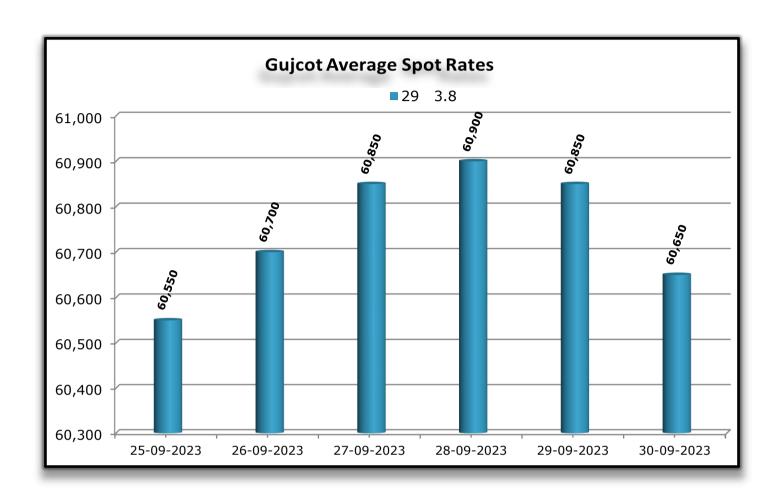

amounted to 11,000 bales, while there were no reported net pima sales, bringing the total sales for the season to 11,000 bales.

- The Gujcot Spot Rates displayed a generally stable trend throughout the week. The week began with rates at 60,550 on Monday, followed by slight increments as the week progressed. Tuesday saw rates at 60,700, Wednesday at 60,850, and Thursday reaching 60,900. As the trading week concluded, there was a slight dip to 60,850 on Friday. This pattern indicates a relatively steady and consistent performance in the cotton market over the course of the week.
- It's important to note that in Gujarat, there is the arrival of both the current cotton crop (referred to as the old crop) and the new cotton crop. Currently, cotton bales are being sold in three different varieties:
  - 1. Old stock cotton bales
  - 2. Old-New Kapas mix ginning
  - 3. Pure new Kapas ginning