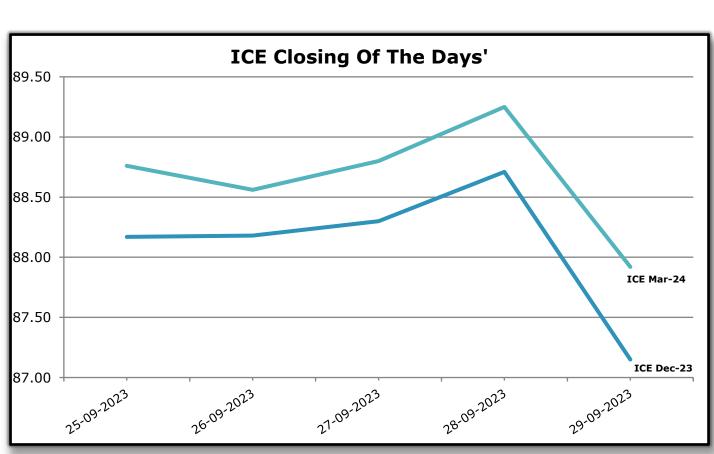

### Market Movement from 25th Sep 2023 to 30th Sep 2023.

- The ICE December cotton futures traded at 87.15 cents per pound, reflecting an increase from its value of 85.91 cents on September 22nd. Throughout the week, there was a notable uptick in cotton prices, reaching a high of 89.89 cents per pound on September 28th, resulting in a week-to-week change of 1.24 cents to the upside. However, when comparing the monthly changes, the cotton futures showed a decrease. At the end of August, the price stood at 87.82 cents per pound, while at the end of September, it had declined to 87.15 cents per pound, indicating a decrease of 0.67 cents to the downside over the course of the month.
- U.S. Export sales for the 2023-2024 season showcased robust activity, with net upland sales reaching 55,300 bales and upland shipments totaling 1,59,400 bales. Additionally, net Pima sales amounted to 15,600 bales, with Pima shipments reaching 2,100 bales, resulting in a total of 70,900 bales sold for this season. Looking ahead to the 2024-2025 season, net upland sales