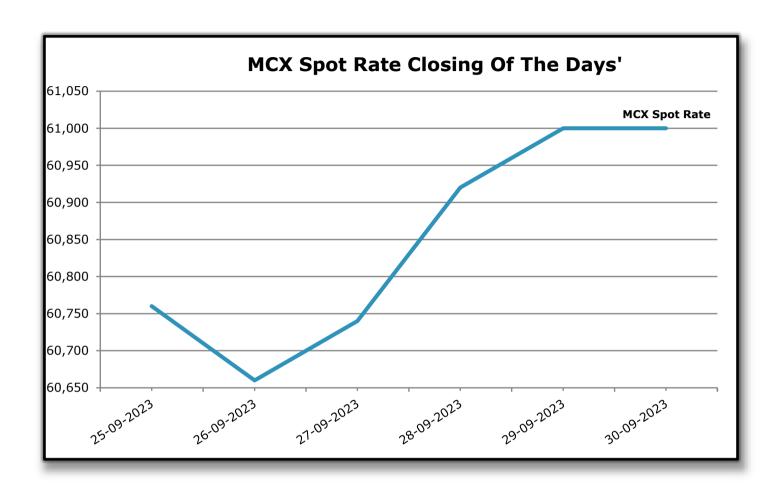

|                     |  |  |
|-------------------|--------|--------|------------------|---------------------|--|--|
| Date              | 29 3.8 | V-797  | MCX<br>Spot Rate | USD-INR<br>Exchange |  |  |
| 25-09-2023        | 60,550 | 48,250 | 60,760           | 83.14               |  |  |
| 26-09-2023        | 60,700 | 48,500 | 60,660           | 83.23               |  |  |
| 27-09-2023        | 60,850 | 48,450 | 60,740           | 83.22               |  |  |
| 28-09-2023        | 60,900 | 48,600 | 60,920           | 83.18               |  |  |
| 29-09-2023        | 60,850 | 48,700 | 61,000           | 83.04               |  |  |
| 30-09-2023        | 60,650 | 48,600 | 61,000           | 83.04               |  |  |



**WEEKLY REPORT** 

30-Sep-2023







WEEKLY REPORT 30-Sep-2023







WEEKLY REPORT 30-Sep-2023

| Foreign Indices |           |        |        |  |  |
|-----------------|-----------|--------|--------|--|--|
| Date            | Cotlook   |        | CE     |  |  |
|                 | Spot Rate | Dec-23 | Mar-24 |  |  |
| 25-09-2023      | 96.40     | 88.17  | 88.76  |  |  |
| 26-09-2023      | 98.35     | 88.18  | 88.56  |  |  |
| 27-09-2023      | 98.25     | 88.30  | 88.80  |  |  |
| 28-09-2023      | 98.35     | 88.71  | 89.25  |  |  |
| 29-09-2023      | 98.85     | 87.15  | 87.92  |  |  |







WEEKLY REPORT 30-Sep-2023

| Indian Indices |             |  |  |  |
|----------------|-------------|--|--|--|
| Data           | NCDEX Kapas |  |  |  |
| Date           | April-24    |  |  |  |
| 25-09-2023     | 1,577.00    |  |  |  |
| 26-09-2023     |