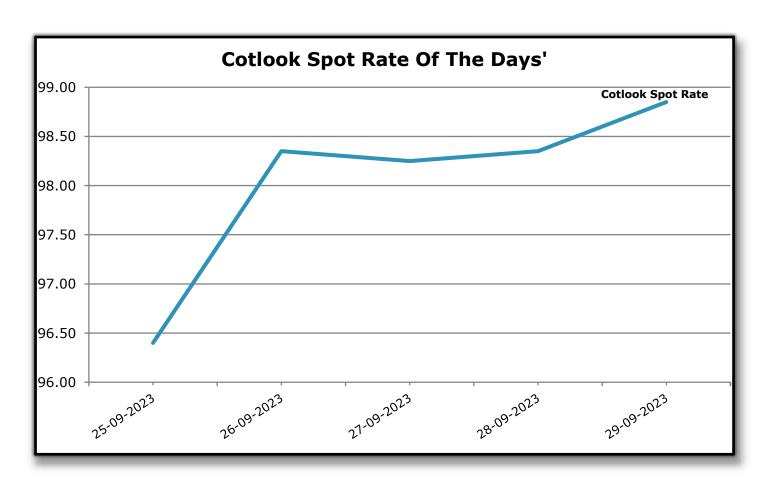

### Market Movement from 25th Sep 2023 to 30th Sep 2023.

- The ICE December cotton futures traded at 87.15 cents per pound, reflecting an increase from its value of 85.91 cents on September 22nd. Throughout the week, there was a notable uptick in cotton prices, reaching a high of 89.89 cents per pound on September 28th, resulting in a week-to-week change of 1.24 cents to the upside. However, when comparing the monthly changes, the cotton futures showed a decrease. At the end of August, the price stood at 87.82 cents per pound, while at the end of September, it had declined to 87.15 cents per pound, indicating a decrease of 0.67 cents to the downside over the course of the month.
- U.S. Export sales for the 2023-2024 season showcased robust activity, with net upland sales reaching 55,300 bales and upland shipments totaling 1,59,400 bales. Additionally, net Pima sales amounted to 15,600 bales, with Pima shipments reaching 2,100 bales, resulting in a total of 70,900 bales sold for this season. Looking ahead to the 2024-2025 season, net upland sales