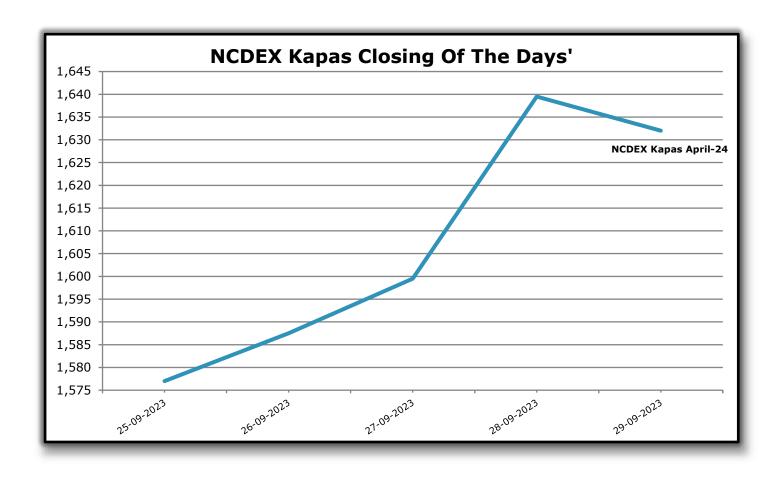

e            | Cotlook   |        | CE     |  |  |
|                 | Spot Rate | Dec-23 | Mar-24 |  |  |
| 25-09-2023      | 96.40     | 88.17  | 88.76  |  |  |
| 26-09-2023      | 98.35     | 88.18  | 88.56  |  |  |
| 27-09-2023      | 98.25     | 88.30  | 88.80  |  |  |
| 28-09-2023      | 98.35     | 88.71  | 89.25  |  |  |
| 29-09-2023      | 98.85     | 87.15  | 87.92  |  |  |







WEEKLY REPORT 30-Sep-2023

| Indian Indices |             |  |  |  |
|----------------|-------------|--|--|--|
| Data           | NCDEX Kapas |  |  |  |
| Date           | April-24    |  |  |  |
| 25-09-2023     | 1,577.00    |  |  |  |
| 26-09-2023     | 1,587.50    |  |  |  |
| 27-09-2023     | 1,599.50    |  |  |  |
| 28-09-2023     | 1,639.50    |  |  |  |
| 29-09-2023     | 1,632.00    |  |  |  |





WEEKLY REPORT 30-Sep-2023

| Indian Indices in Candy Rate |             |        |        |  |  |  |
|------------------------------|-------------|--------|--------|--|--|--|
| Data                         | NCDEX Kapas | MCX    |        |  |  |  |
| Date                         | April-24    | Nov-23 | Jan-24 |  |  |  |
| 25-09-2023                   | 64,374      | 60,520 | 61,080 |  |  |  |
| 26-09-2023                   | 64,923      | 60,520 | 61,080 |  |  |  |
| 27-09-2023                   | 65,551      | 60,900 | 61,080 |  |  |  |
| 28-09-2023                   | 67,642      | 61,080 | 61,080 |  |  |  |
| 29-09-2023                   | 67,250      | 60,780 | 61,360 |  |  |  |

Remark :- For NCDEX Kapas we have taken seed rate 600/20 Kg to convert in Candy.





| Indian Basis |