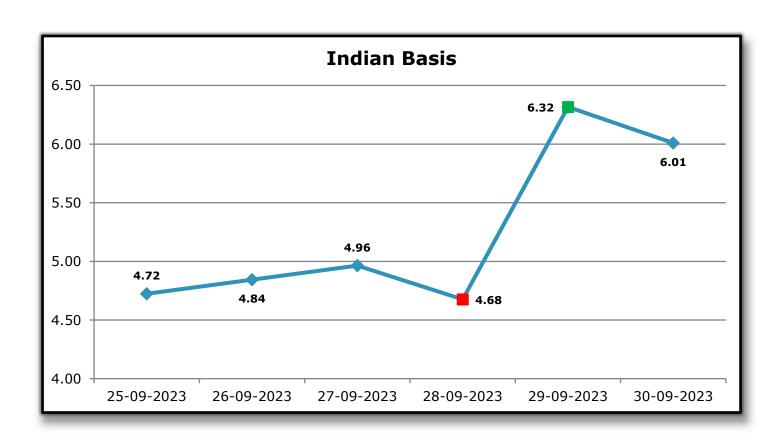

29-09-2023                   | 67,250      | 60,780 | 61,360 |  |  |  |

Remark :- For NCDEX Kapas we have taken seed rate 600/20 Kg to convert in Candy.





| Indian Basis |        |         |          |         |       |  |  |
|--------------|--------|---------|----------|---------|-------|--|--|
| DATE         | 29 MM  | USD-INR | CENTS/LB | ICE DEC | BASIS |  |  |
| 25-09-2023   | 60,550 | 83.14   | 92.89    | 88.17   | 4.72  |  |  |
| 26-09-2023   | 60,700 | 83.23   | 93.02    | 88.18   | 4.84  |  |  |
| 27-09-2023   | 60,850 | 83.22   | 93.26    | 88.30   | 4.96  |  |  |
| 28-09-2023   | 60,900 | 83.18   | 93.39    | 88.71   | 4.68  |  |  |
| 29-09-2023   | 60,850 | 83.04   | 93.47    | 87.15   | 6.32  |  |  |
| 30-09-2023   | 60,650 | 83.04   | 93.16    | 87.15   | 6.01  |  |  |





### WEEKLY REPORT

30-Sep-2023

#### **IN THE WEEK AHEAD**

- Friday at 2:30 p.m. Central Commitments of Traders
- Monday at 3:00 p.m. Central Crop Progress and Condition Report
- Thursday at 7:30 a.m. Central Export Sales Report
- Thursday at 2:30 p.m. Central Cotton On-Call

One stop solution for all cotton related reports and information.

Visit <a href="https://www.gujcot.com">https://www.gujcot.com</a>. It's updated every day in real time.

#### You can view

- Gujarat Daily Spot Rate at 5:30 pm and Historical Data
- Gujarat Latest Pressing Report and Historical Data
- Daily Weather Report
- Cotton Advisory Board Balance sheet and Area, Production, Yield reports from cotton season 1991-1992 to 2017-2018 estimate available from Menu->Reports
- All Historical Gujcot Weekly Reports M